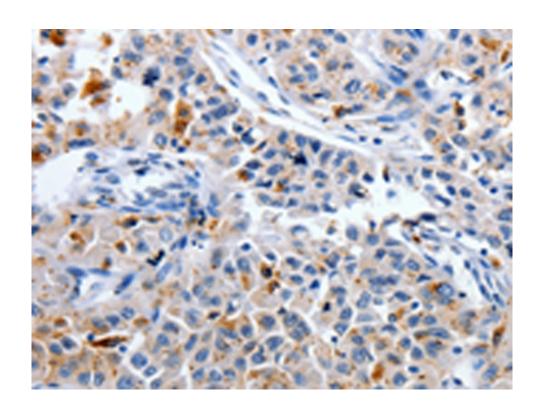

## 全国订货电话 4008-723-722

|                             | tes G1-S transition probably by contributing to the activation of E2F1, E2F2 and E2F3 in a RB1-independent manner. |
|-----------------------------|--------------------------------------------------------------------------------------------------------------------|
| Applications:               | ELISA, IHC                                                                                                         |
| Name of antibody:           | CDK3                                                                                                               |
| Immunogen:                  | Synthetic peptide of human CDK3                                                                                    |
| Full name:                  | cyclin-dependent kinase 3                                                                                          |
| SwissProt:                  | Q00526                                                                                                             |
| ELISA Recommended dilution: | 1000-5000                                                                                                          |
| IHC positive control:       | Human lung cancer                                                                                                  |
| IHC Recommend dilution:     | 25-100                                                                                                             |