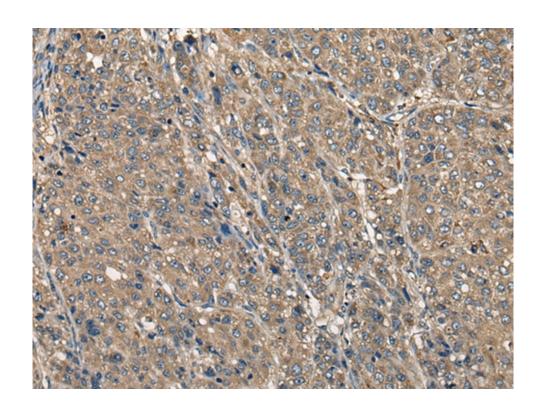

## 全国订货电话 4008-723-722

| 1000 / 20 / 22                 |
|--------------------------------|
| ELISA, IHC                     |
| CD5                            |
| Synthetic peptide of human CD5 |
| CD5 molecule                   |
| T1; LEU1                       |
| P06127                         |
| 5000-10000                     |
| Human liver cancer             |
| 30-150                         |
|                                |