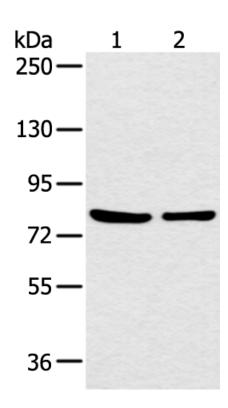

## 全国订货电话 4008-723-722

| Name of antibody:                  | CCNT2                            |
|------------------------------------|----------------------------------|
| Immunogen:                         | Synthetic peptide of human CCNT2 |
| Full name:                         | cyclin T2                        |
| Synonyms:                          | CYCT2                            |
| SwissProt:                         | O60583                           |
| <b>ELISA</b> Recommended dilution: | 5000-10000                       |
| IHC positive control:              | Human lung cancer                |
| IHC Recommend dilution:            | 20-100                           |
| WB Predicted band size:            | 81 kDa                           |
| WB Positive control:               | Hela and 293T cell               |
| WB Recommended dilution:           | 500-2000                         |