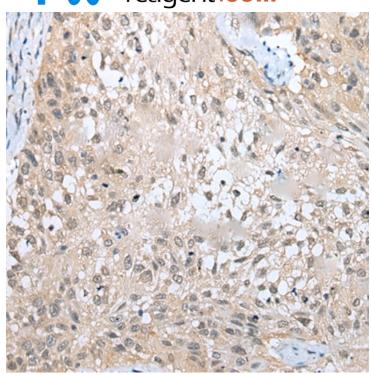

## 全国订货电话 4008-723-722

| Name of antibody:                  | CCNT2                            |
|------------------------------------|----------------------------------|
| Immunogen:                         | Synthetic peptide of human CCNT2 |
| Full name:                         | cyclin T2                        |
| Synonyms:                          | CYCT2                            |
| SwissProt:                         | O60583                           |
| <b>ELISA</b> Recommended dilution: | 5000-10000                       |
| IHC positive control:              | Human lung cancer                |
| IHC Recommend dilution:            | 20-100                           |
| WB Predicted band size:            | 81 kDa                           |
| WB Positive control:               | Hela and 293T cell               |
| WB Recommended dilution:           | 500-2000                         |