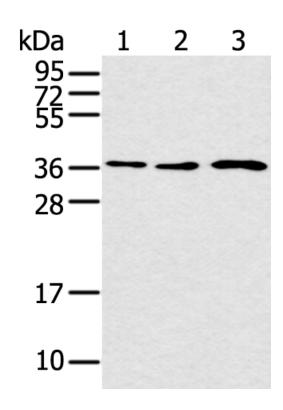

## 全国订货电话 4008-723-722

| Name of antibody:           | CCNH                            |
|-----------------------------|---------------------------------|
| Immunogen:                  | Synthetic peptide of human CCNH |
| Full name:                  | cyclin H                        |
| Synonyms:                   | CAK; p34; p37; CycH             |
| SwissProt:                  | P51946                          |
| ELISA Recommended dilution: | 1000-2000                       |
| WB Predicted band size:     | 38 kDa                          |
| WB Positive control:        | 231 , Raji and K562 cell        |
| WB Recommended dilution:    | 200-1000                        |