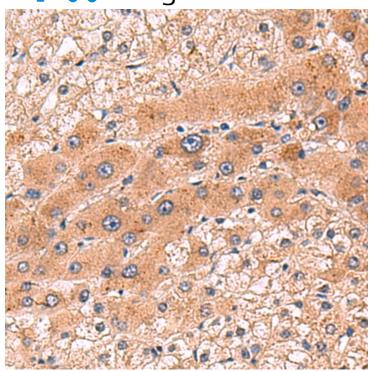

## 全国订货电话 4008-723-722

| Name of antibody:           | CCL13                                    |
|-----------------------------|------------------------------------------|
| Immunogen:                  | Fusion protein of human CCL13            |
| Full name:                  | C-C motif chemokine ligand 13            |
| Synonyms:                   | NCC1; CKb10; MCP-4; NCC-1; SCYL1; SCYA13 |
| SwissProt:                  | Q99616                                   |
| ELISA Recommended dilution: | 5000-10000                               |
| IHC positive control:       | Human liver cancer                       |
| IHC Recommend dilution:     | 80-400                                   |
| WB Predicted band size:     | 11 kDa                                   |
| WB Positive control:        | Human ileum tissue lysate                |
| WB Recommended dilution:    | 500-2000                                 |