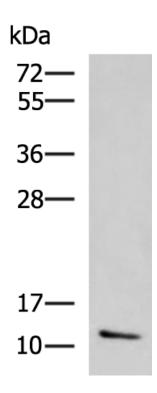

## 全国订货电话 4008-723-722

| Name of antibody:           | CCL13                                    |
|-----------------------------|------------------------------------------|
| Immunogen:                  | Fusion protein of human CCL13            |
| Full name:                  | C-C motif chemokine ligand 13            |
| Synonyms:                   | NCC1; CKb10; MCP-4; NCC-1; SCYL1; SCYA13 |
| SwissProt:                  | Q99616                                   |
| ELISA Recommended dilution: | 5000-10000                               |
| IHC positive control:       | Human liver cancer                       |
| IHC Recommend dilution:     | 80-400                                   |
| WB Predicted band size:     | 11 kDa                                   |
| WB Positive control:        | Human ileum tissue lysate                |
| WB Recommended dilution:    | 500-2000                                 |