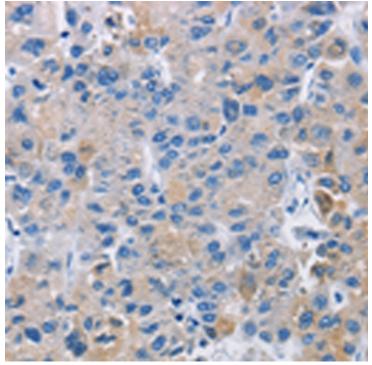

## 全国订货电话 4008-723-722

| Immunogen:                  | Fusion protein of human CARD14               |
|-----------------------------|----------------------------------------------|
| Full name:                  | caspase recruitment domain family, member 14 |
| Synonyms :                  | PRP; PSS1; BIMP2; CARMA2; PSORS2             |
| SwissProt:                  | Q9BXL6                                       |
| ELISA Recommended dilution: | 1000-2000                                    |
| IHC positive control:       | Human liver cancer and human thyroid cancer  |
| IHC Recommend dilution:     | 25-100                                       |
| WB Predicted band size:     | 113 kDa                                      |
| WB Positive control:        | Human fetal brain tissue                     |
| WB Recommended dilution:    | 200-1000                                     |