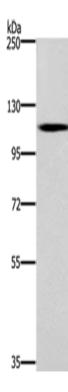

## 全国订货电话 4008-723-722

| Immunogen:                  | Fusion protein of human CARD14               |
|-----------------------------|----------------------------------------------|
| Full name:                  | caspase recruitment domain family, member 14 |
| Synonyms :                  | PRP; PSS1; BIMP2; CARMA2; PSORS2             |
| SwissProt:                  | Q9BXL6                                       |
| ELISA Recommended dilution: | 1000-2000                                    |
| IHC positive control:       | Human liver cancer and human thyroid cancer  |
| IHC Recommend dilution:     | 25-100                                       |
| WB Predicted band size:     | 113 kDa                                      |
| WB Positive control:        | Human fetal brain tissue                     |
| WB Recommended dilution:    | 200-1000                                     |