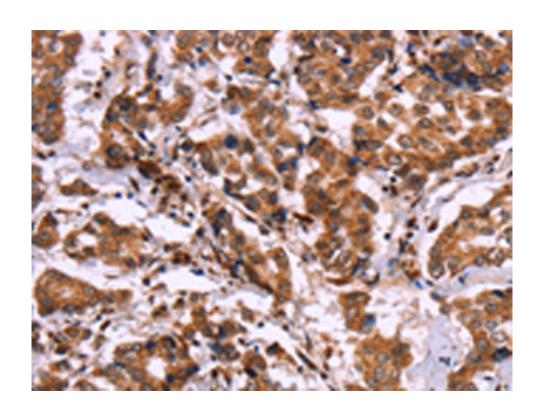

## 全国订货电话 4008-723-722

| is and NF-kappaB activation.                 |
|----------------------------------------------|
| ELISA, IHC                                   |
| CARD11                                       |
| Fusion protein of human CARD11               |
| caspase recruitment domain family, member 11 |
| PPBL; BENTA; BIMP3; IMD11; CARMA1            |
| Q9BXL7                                       |
| 2000-5000                                    |
| Human breast cancer and human liver cancer   |
| 50-200                                       |
|                                              |