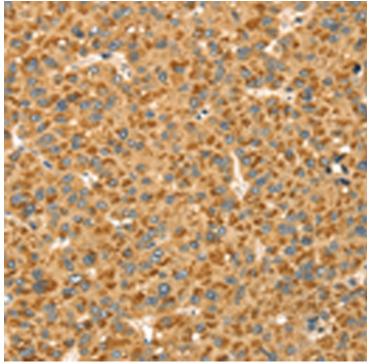

| Applications:               | ELISA, WB, IHC                                                                                                                     |
|-----------------------------|------------------------------------------------------------------------------------------------------------------------------------|
| Name of antibody:           | CAPN7                                                                                                                              |
| Immunogen:                  | Fusion protein of human CAPN7                                                                                                      |
| Full name:                  | calpain 7                                                                                                                          |
| Synonyms :                  | PALBH; CALPAIN7                                                                                                                    |
| SwissProt:                  | Q9Y6W3                                                                                                                             |
| ELISA Recommended dilution: | 2000-5000                                                                                                                          |
| IHC positive control:       | Human liver cancer                                                                                                                 |
| IHC Recommend dilution:     | 25-100                                                                                                                             |
| WB Predicted band size:     | 93 kDa                                                                                                                             |
| WB Positive control:        | Human normal liver and mouse liver tissue, mouse intes<br>tines and pancreas tissue, hepg2 and HT-29 cells, mous<br>e heart tissue |
| WB Recommended dilution:    | 500-2000                                                                                                                           |