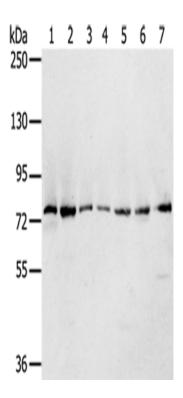

| Applications:               | ELISA, WB, IHC                                                                                                                     |
|-----------------------------|------------------------------------------------------------------------------------------------------------------------------------|
| Name of antibody:           | CAPN7                                                                                                                              |
| Immunogen:                  | Fusion protein of human CAPN7                                                                                                      |
| Full name:                  | calpain 7                                                                                                                          |
| Synonyms :                  | PALBH; CALPAIN7                                                                                                                    |
| SwissProt:                  | Q9Y6W3                                                                                                                             |
| ELISA Recommended dilution: | 2000-5000                                                                                                                          |
| IHC positive control:       | Human liver cancer                                                                                                                 |
| IHC Recommend dilution:     | 25-100                                                                                                                             |
| WB Predicted band size:     | 93 kDa                                                                                                                             |
| WB Positive control:        | Human normal liver and mouse liver tissue, mouse intes<br>tines and pancreas tissue, hepg2 and HT-29 cells, mous<br>e heart tissue |
| WB Recommended dilution:    | 500-2000                                                                                                                           |