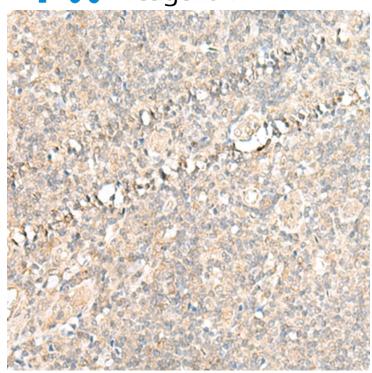

## 全国订货电话 4008-723-722

|                             | s mapping to human chromosome 12q13.13 and mou se chromosome 15 F3. |
|-----------------------------|---------------------------------------------------------------------|
| Applications:               | ELISA, IHC                                                          |
| Name of antibody:           | CALCOCO1                                                            |
| Immunogen:                  | Fusion protein of human CALCOCO1                                    |
| Full name:                  | calcium binding and coiled-coil domain 1                            |
| Synonyms:                   | Cocoa; PP13275; calphoglin                                          |
| SwissProt:                  | Q9P1Z2                                                              |
| ELISA Recommended dilution: | 5000-10000                                                          |
| IHC positive control:       | Human cervical cancer and Human esophagus cancer                    |
| IHC Recommend dilution:     | 30-150                                                              |