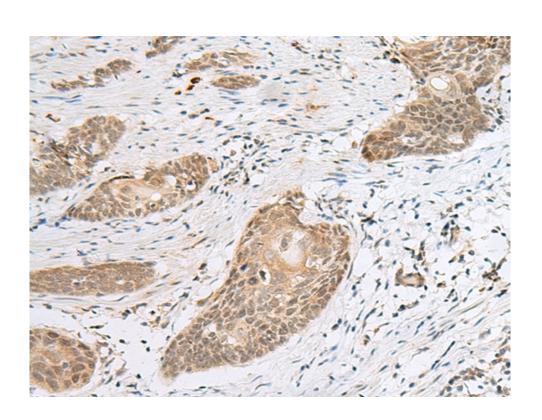

## 全国订货电话 4008-723-722

|                             | s mapping to human chromosome 12q13.13 and mou se chromosome 15 F3. |
|-----------------------------|---------------------------------------------------------------------|
| Applications:               | ELISA, IHC                                                          |
| Name of antibody:           | CALCOCO1                                                            |
| Immunogen:                  | Fusion protein of human CALCOCO1                                    |
| Full name:                  | calcium binding and coiled-coil domain 1                            |
| Synonyms:                   | Cocoa; PP13275; calphoglin                                          |
| SwissProt:                  | Q9P1Z2                                                              |
| ELISA Recommended dilution: | 5000-10000                                                          |
| IHC positive control:       | Human cervical cancer and Human esophagus cancer                    |
| IHC Recommend dilution:     | 30-150                                                              |