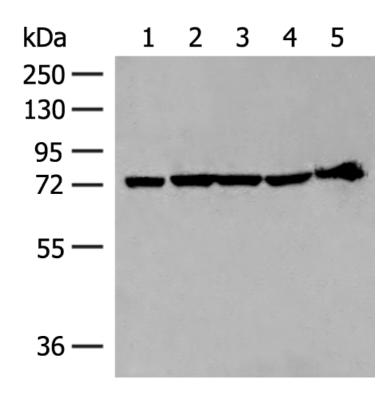

## 全国订货电话 4008-723-722

|                             | s mapping to human chromosome 12q13.13 and mou se chromosome 15 F3. |
|-----------------------------|---------------------------------------------------------------------|
| Applications:               | ELISA, IHC                                                          |
| Name of antibody:           | CALCOCO1                                                            |
| Immunogen:                  | Fusion protein of human CALCOCO1                                    |
| Full name:                  | calcium binding and coiled-coil domain 1                            |
| Synonyms:                   | Cocoa; PP13275; calphoglin                                          |
| SwissProt:                  | Q9P1Z2                                                              |
| ELISA Recommended dilution: | 5000-10000                                                          |
| IHC positive control:       | Human cervical cancer and Human esophagus cancer                    |
| IHC Recommend dilution:     | 30-150                                                              |