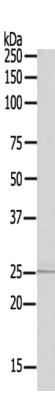

## 全国订货电话 4008-723-722

| Name of antibody:        | CACNG1                                                      |
|--------------------------|-------------------------------------------------------------|
| Immunogen:               | Synthesized peptide derived from internal of human CA CNG1. |
| Full name:               | calcium channel, voltage-dependent, gamma subunit 1         |
| Synonyms:                | CACNLG                                                      |
| SwissProt:               | Q06432                                                      |
| WB Predicted band size:  | 25 kDa                                                      |
| WB Positive control:     | Hela cells lysate                                           |
| WB Recommended dilution: | 500-3000                                                    |