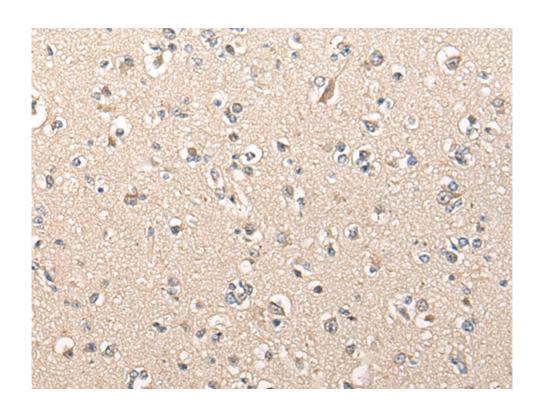

## 全国订货电话 4008-723-722

|                             | seizure disorders and a host of other symptoms varying in severity depending on the extent of mosaicism and i s most severe in cases of complete trisomy. The C12orf 40 gene product has been provisionally designated C12 orf40 pending further characterization. |
|-----------------------------|--------------------------------------------------------------------------------------------------------------------------------------------------------------------------------------------------------------------------------------------------------------------|
| Applications:               | ELISA, IHC                                                                                                                                                                                                                                                         |
| Name of antibody:           | C12orf40                                                                                                                                                                                                                                                           |
| Immunogen:                  | Fusion protein of human C12orf40                                                                                                                                                                                                                                   |
| Full name:                  | chromosome 12 open reading frame 40                                                                                                                                                                                                                                |
| Synonyms:                   | HEL-206; HEL-S-94                                                                                                                                                                                                                                                  |
| SwissProt:                  | Q86WS4                                                                                                                                                                                                                                                             |
| ELISA Recommended dilution: | 5000-10000                                                                                                                                                                                                                                                         |
| IHC positive control:       | Human brain and human liver cancer                                                                                                                                                                                                                                 |
| IHC Recommend dilution:     | 25-100                                                                                                                                                                                                                                                             |