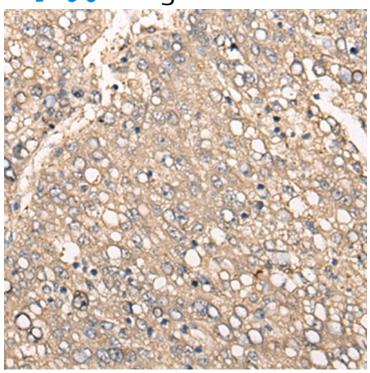

## 全国订货电话 4008-723-722

|                             | seizure disorders and a host of other symptoms varying in severity depending on the extent of mosaicism and i s most severe in cases of complete trisomy. The C12orf 40 gene product has been provisionally designated C12 orf40 pending further characterization. |
|-----------------------------|--------------------------------------------------------------------------------------------------------------------------------------------------------------------------------------------------------------------------------------------------------------------|
| Applications:               | ELISA, IHC                                                                                                                                                                                                                                                         |
| Name of antibody:           | C12orf40                                                                                                                                                                                                                                                           |
| Immunogen:                  | Fusion protein of human C12orf40                                                                                                                                                                                                                                   |
| Full name:                  | chromosome 12 open reading frame 40                                                                                                                                                                                                                                |
| Synonyms:                   | HEL-206; HEL-S-94                                                                                                                                                                                                                                                  |
| SwissProt:                  | Q86WS4                                                                                                                                                                                                                                                             |
| ELISA Recommended dilution: | 5000-10000                                                                                                                                                                                                                                                         |
| IHC positive control:       | Human brain and human liver cancer                                                                                                                                                                                                                                 |
| IHC Recommend dilution:     | 25-100                                                                                                                                                                                                                                                             |