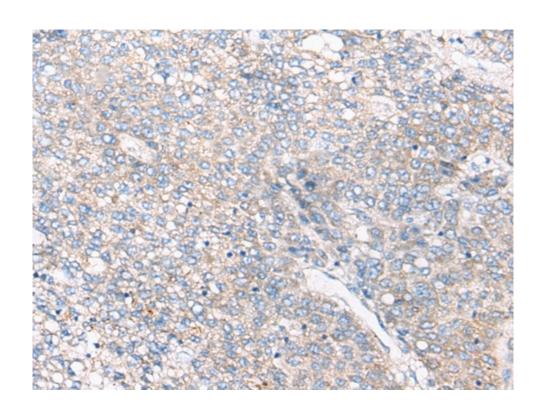

## 全国订货电话 4008-723-722

| Name of antibody:                  | C3/C3b                                         |
|------------------------------------|------------------------------------------------|
| Immunogen:                         | Synthetic peptide of human C3/C3b              |
| Full name:                         | complement component 3                         |
| Synonyms:                          | ASP; C3a; C3b; AHUS5; ARMD9; CPAMD1; HEL-S-62p |
| SwissProt:                         | P01024                                         |
| <b>ELISA Recommended dilution:</b> | 5000-10000                                     |
| IHC positive control:              | Human liver cancer                             |
| IHC Recommend dilution:            | 20-100                                         |