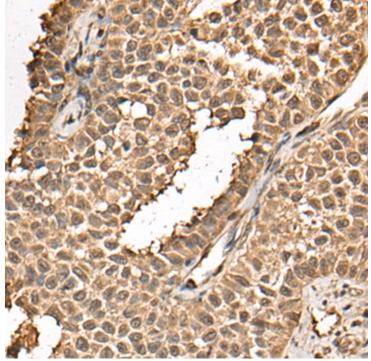

## 全国订货电话 4008-723-722

|                             | of the q arm of chromosome 7 are also seen in a numb<br>er of myeloid disorders including cases of acute myeloge<br>nous leukemia and myelodysplasia. |
|-----------------------------|-------------------------------------------------------------------------------------------------------------------------------------------------------|
| Applications:               | ELISA, WB, IHC                                                                                                                                        |
| Name of antibody:           | BUD31                                                                                                                                                 |
| Immunogen:                  | Full length fusion protein                                                                                                                            |
| Full name:                  | BUD31 homolog                                                                                                                                         |
| Synonyms:                   | G10; EDG2; Cwc14; EDG-2; fSAP17; YCR063W                                                                                                              |
| SwissProt:                  | P41223                                                                                                                                                |
| ELISA Recommended dilution: | 5000-10000                                                                                                                                            |
| IHC positive control:       | Human ovarian cancer and human thyroid cancer                                                                                                         |
| IHC Recommend dilution:     | 30-150                                                                                                                                                |
| WB Predicted band size:     | 17 kDa                                                                                                                                                |
| WB Positive control:        | Raji, 231 and PC-3 cell, Mouse heart tissue, Mouse brain tissue, Human testis tissue lysates                                                          |
| WB Recommended dilution:    | 500-2000                                                                                                                                              |