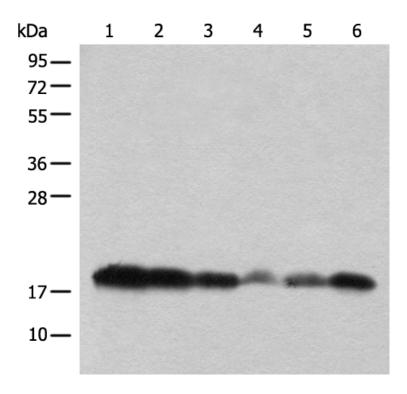

## 全国订货电话 4008-723-722

|                             | of the q arm of chromosome 7 are also seen in a numb<br>er of myeloid disorders including cases of acute myeloge<br>nous leukemia and myelodysplasia. |
|-----------------------------|-------------------------------------------------------------------------------------------------------------------------------------------------------|
| Applications:               | ELISA, WB, IHC                                                                                                                                        |
| Name of antibody:           | BUD31                                                                                                                                                 |
| Immunogen:                  | Full length fusion protein                                                                                                                            |
| Full name:                  | BUD31 homolog                                                                                                                                         |
| Synonyms:                   | G10; EDG2; Cwc14; EDG-2; fSAP17; YCR063W                                                                                                              |
| SwissProt:                  | P41223                                                                                                                                                |
| ELISA Recommended dilution: | 5000-10000                                                                                                                                            |
| IHC positive control:       | Human ovarian cancer and human thyroid cancer                                                                                                         |
| IHC Recommend dilution:     | 30-150                                                                                                                                                |
| WB Predicted band size:     | 17 kDa                                                                                                                                                |
| WB Positive control:        | Raji, 231 and PC-3 cell, Mouse heart tissue, Mouse brain tissue, Human testis tissue lysates                                                          |
| WB Recommended dilution:    | 500-2000                                                                                                                                              |