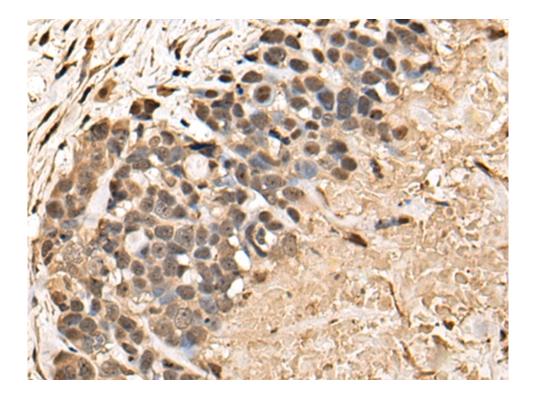

## 全国订货电话 4008-723-722

|                             | of the q arm of chromosome 7 are also seen in a numb<br>er of myeloid disorders including cases of acute myeloge<br>nous leukemia and myelodysplasia. |
|-----------------------------|-------------------------------------------------------------------------------------------------------------------------------------------------------|
| Applications:               | ELISA, WB, IHC                                                                                                                                        |
| Name of antibody:           | BUD31                                                                                                                                                 |
| Immunogen:                  | Full length fusion protein                                                                                                                            |
| Full name:                  | BUD31 homolog                                                                                                                                         |
| Synonyms:                   | G10; EDG2; Cwc14; EDG-2; fSAP17; YCR063W                                                                                                              |
| SwissProt:                  | P41223                                                                                                                                                |
| ELISA Recommended dilution: | 5000-10000                                                                                                                                            |
| IHC positive control:       | Human ovarian cancer and human thyroid cancer                                                                                                         |
| IHC Recommend dilution:     | 30-150                                                                                                                                                |
| WB Predicted band size:     | 17 kDa                                                                                                                                                |
| WB Positive control:        | Raji, 231 and PC-3 cell, Mouse heart tissue, Mouse brain tissue, Human testis tissue lysates                                                          |
| WB Recommended dilution:    | 500-2000                                                                                                                                              |