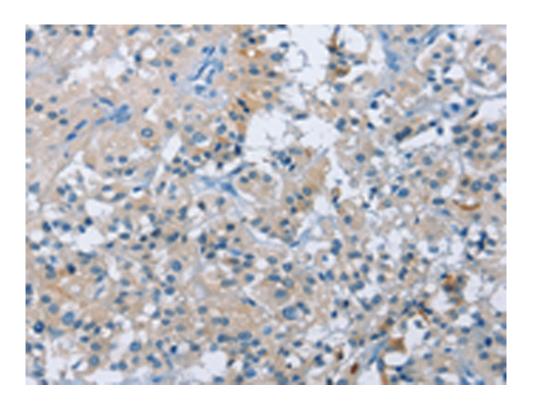

## 全国订货电话 4008-723-722

| Immunogen:                  | Fusion protein of human BTN2A2       |
|-----------------------------|--------------------------------------|
| Full name:                  | butyrophilin, subfamily 2, member A2 |
| Synonyms :                  | BTF2; BT2.2                          |
| SwissProt:                  | Q8WVV5                               |
| ELISA Recommended dilution: | 2000-5000                            |
| IHC positive control:       | Human thyroid cancer                 |
| IHC Recommend dilution:     | 25-100                               |