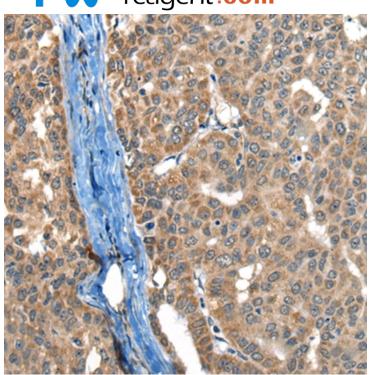

## 全国订货电话 4008-723-722

| 1000 / 20 / 22                                |
|-----------------------------------------------|
| ELISA, IHC                                    |
| BOLA1                                         |
| Full length fusion protein                    |
| bolA family member 1                          |
| CGI-143                                       |
| Q9Y3E2                                        |
| 5000-10000                                    |
| Human esophagus cancer and human liver cancer |
| 40-200                                        |
|                                               |