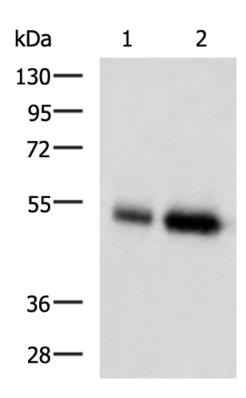

## 全国订货电话 4008-723-722

| Name of antibody:           | BMP5                            |
|-----------------------------|---------------------------------|
| Immunogen:                  | Synthetic peptide of human BMP5 |
| Full name:                  | bone morphogenetic protein 5    |
| SwissProt:                  | P22003                          |
| ELISA Recommended dilution: | 5000-10000                      |
| WB Predicted band size:     | 52 kDa                          |
| WB Positive control:        | Human lung tissue lysate        |
| WB Recommended dilution:    | 200-1000                        |