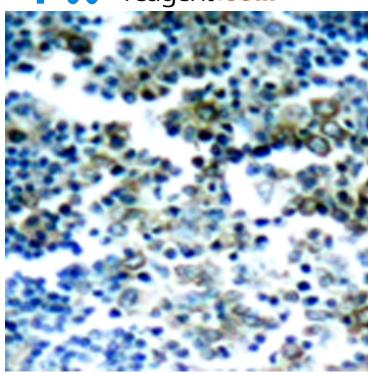

## 全国订货电话 4008-723-722

|                          | oforms have been found for this gene.           |
|--------------------------|-------------------------------------------------|
| Applications:            | WB, IHC                                         |
| Name of antibody:        | BCR (Phospho-Tyr177)                            |
| Immunogen:               | Synthetic peptide of human BCR (Phospho-Tyr177) |
| Full name:               | breakpoint cluster region (Phospho-Tyr177)      |
| Synonyms:                | ALL; CML; PHL; BCR1; D22S11; D22S662            |
| SwissProt:               | P11274                                          |
| IHC positive control:    | Human tonsil tumor                              |
| IHC Recommend dilution:  | 50-100                                          |
| WB Predicted band size:  | 210 kDa                                         |
| WB Positive control:     | K562 cells untreated or treated with H2O2       |
| WB Recommended dilution: | 500-1000                                        |