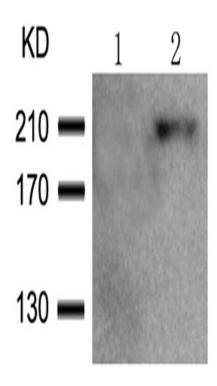

## 全国订货电话 4008-723-722

|                          | oforms have been found for this gene.           |
|--------------------------|-------------------------------------------------|
| Applications:            | WB, IHC                                         |
| Name of antibody:        | BCR (Phospho-Tyr177)                            |
| Immunogen:               | Synthetic peptide of human BCR (Phospho-Tyr177) |
| Full name:               | breakpoint cluster region (Phospho-Tyr177)      |
| Synonyms:                | ALL; CML; PHL; BCR1; D22S11; D22S662            |
| SwissProt:               | P11274                                          |
| IHC positive control:    | Human tonsil tumor                              |
| IHC Recommend dilution:  | 50-100                                          |
| WB Predicted band size:  | 210 kDa                                         |
| WB Positive control:     | K562 cells untreated or treated with H2O2       |
| WB Recommended dilution: | 500-1000                                        |