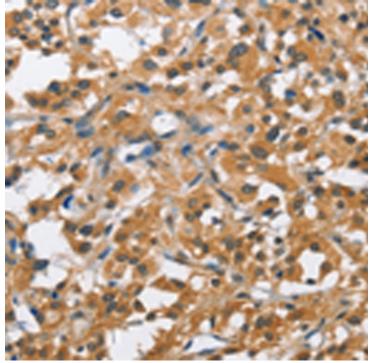

## 全国订货电话 4008-723-722

| Name of antibody:           | BCL10                                       |
|-----------------------------|---------------------------------------------|
| Immunogen:                  | Fusion protein of human BCL10               |
| Full name:                  | B-cell CLL/lymphoma 10                      |
| Synonyms :                  | CLAP; mE10; CIPER; c-E10; CARMEN            |
| SwissProt:                  | O95999                                      |
| ELISA Recommended dilution: | 2000-5000                                   |
| IHC positive control:       | Human thyroid cancer and human liver cancer |
| IHC Recommend dilution:     | 50-200                                      |
| WB Predicted band size:     | 26 kDa                                      |
| WB Positive control:        | Hela cells                                  |
| WB Recommended dilution:    | 500-2000                                    |