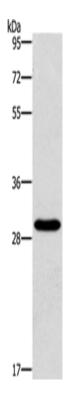

## 全国订货电话 4008-723-722

| Name of antibody:           | BCL10                                       |
|-----------------------------|---------------------------------------------|
| Immunogen:                  | Fusion protein of human BCL10               |
| Full name:                  | B-cell CLL/lymphoma 10                      |
| Synonyms :                  | CLAP; mE10; CIPER; c-E10; CARMEN            |
| SwissProt:                  | O95999                                      |
| ELISA Recommended dilution: | 2000-5000                                   |
| IHC positive control:       | Human thyroid cancer and human liver cancer |
| IHC Recommend dilution:     | 50-200                                      |
| WB Predicted band size:     | 26 kDa                                      |
| WB Positive control:        | Hela cells                                  |
| WB Recommended dilution:    | 500-2000                                    |