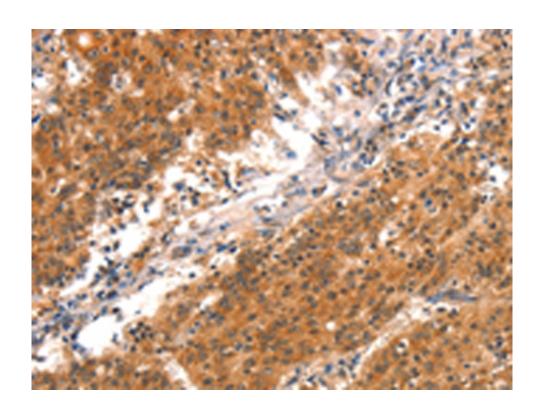

## 技术规格

| Background:       | This gene is a proto-oncogene candidate. It is identified by its translocation into the immunoglobulin alpha-locus in some cases of B-cell leukemia. The protein encoded by this gene contains seven ankyrin repeats, which are most closely related to those found in I kappa B protei ns. This protein functions as a transcriptional co-activato r that activates through its association with NF-kappa B homodimers. The expression of this gene can be induce d by NF-kappa B, which forms a part of the autoregula tory loop that controls the nuclear residence of p50 NF-kappa B. |
|-------------------|-------------------------------------------------------------------------------------------------------------------------------------------------------------------------------------------------------------------------------------------------------------------------------------------------------------------------------------------------------------------------------------------------------------------------------------------------------------------------------------------------------------------------------------------------------------------------------------------|
| Applications:     | ELISA, IHC                                                                                                                                                                                                                                                                                                                                                                                                                                                                                                                                                                                |
| Name of antibody: | BCL3                                                                                                                                                                                                                                                                                                                                                                                                                                                                                                                                                                                      |

## 全国订货电话 4008-723-722

| Immunogen:              | Synthetic peptide of human BCL3               |
|-------------------------|-----------------------------------------------|
| Full name:              | B-cell CLL/lymphoma 3                         |
| Synonyms:               | BCL4; D19S37                                  |
| SwissProt:              | P20749                                        |
| IHC positive control:   | Human gastric cancer and human thyroid cancer |
| IHC Recommend dilution: | 25-100                                        |