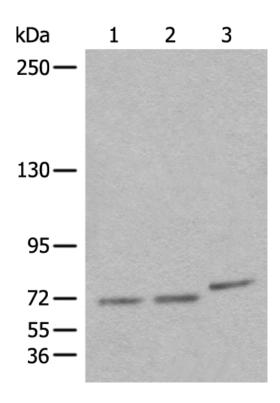

## 全国订货电话 4008-723-722

|                                    | but rather has distant sequence homology to type II ch<br>aperonins. As a molecular chaperone, this protein may a<br>ffect the folding or stability of other ciliary or basal bod<br>y proteins. Inhibition of this protein's expression impairs<br>ciliogenesis in preadipocytes. Mutations in this gene cau<br>se Bardet-Biedl syndrome type 10. |
|------------------------------------|----------------------------------------------------------------------------------------------------------------------------------------------------------------------------------------------------------------------------------------------------------------------------------------------------------------------------------------------------|
| Applications:                      | ELISA, WB, IHC                                                                                                                                                                                                                                                                                                                                     |
| Name of antibody:                  | BBS10                                                                                                                                                                                                                                                                                                                                              |
| Immunogen:                         | Fusion protein of human BBS10                                                                                                                                                                                                                                                                                                                      |
| Full name:                         | Bardet-Biedl syndrome 10                                                                                                                                                                                                                                                                                                                           |
| Synonyms:                          | C12orf58                                                                                                                                                                                                                                                                                                                                           |
| SwissProt:                         | Q8TAM1                                                                                                                                                                                                                                                                                                                                             |
| <b>ELISA Recommended dilution:</b> | 5000-10000                                                                                                                                                                                                                                                                                                                                         |
| IHC positive control:              | Human liver cancer                                                                                                                                                                                                                                                                                                                                 |
| IHC Recommend dilution:            | 30-150                                                                                                                                                                                                                                                                                                                                             |
| WB Predicted band size:            | 81 kDa                                                                                                                                                                                                                                                                                                                                             |
| WB Positive control:               | PC-3 , A172 and HEPG2 cell lysates                                                                                                                                                                                                                                                                                                                 |
| WB Recommended dilution:           | 200-1000                                                                                                                                                                                                                                                                                                                                           |