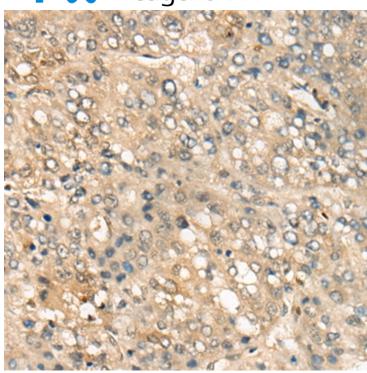

## 全国订货电话 4008-723-722

|                                    | but rather has distant sequence homology to type II ch<br>aperonins. As a molecular chaperone, this protein may a<br>ffect the folding or stability of other ciliary or basal bod<br>y proteins. Inhibition of this protein's expression impairs<br>ciliogenesis in preadipocytes. Mutations in this gene cau<br>se Bardet-Biedl syndrome type 10. |
|------------------------------------|----------------------------------------------------------------------------------------------------------------------------------------------------------------------------------------------------------------------------------------------------------------------------------------------------------------------------------------------------|
| Applications:                      | ELISA, WB, IHC                                                                                                                                                                                                                                                                                                                                     |
| Name of antibody:                  | BBS10                                                                                                                                                                                                                                                                                                                                              |
| Immunogen:                         | Fusion protein of human BBS10                                                                                                                                                                                                                                                                                                                      |
| Full name:                         | Bardet-Biedl syndrome 10                                                                                                                                                                                                                                                                                                                           |
| Synonyms:                          | C12orf58                                                                                                                                                                                                                                                                                                                                           |
| SwissProt:                         | Q8TAM1                                                                                                                                                                                                                                                                                                                                             |
| <b>ELISA Recommended dilution:</b> | 5000-10000                                                                                                                                                                                                                                                                                                                                         |
| IHC positive control:              | Human liver cancer                                                                                                                                                                                                                                                                                                                                 |
| IHC Recommend dilution:            | 30-150                                                                                                                                                                                                                                                                                                                                             |
| WB Predicted band size:            | 81 kDa                                                                                                                                                                                                                                                                                                                                             |
| WB Positive control:               | PC-3 , A172 and HEPG2 cell lysates                                                                                                                                                                                                                                                                                                                 |
| WB Recommended dilution:           | 200-1000                                                                                                                                                                                                                                                                                                                                           |