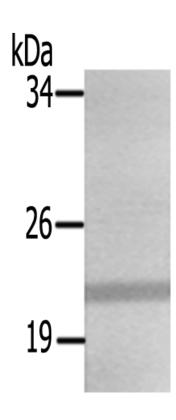

## 全国订货电话 4008-723-722

|                          | Bax around the phosphorylation site of threonine 167 (F-G-T(p)-P-T). |
|--------------------------|----------------------------------------------------------------------|
| Full name:               | BCL2-associated X protein                                            |
| Synonyms:                | BCL2L4                                                               |
| SwissProt:               | Q07812                                                               |
| WB Predicted band size:  | 21 kDa                                                               |
| WB Positive control:     | HepG2 cells lysate                                                   |
| WB Recommended dilution: | 500-3000                                                             |
| IF positive control:     | LOVO cells                                                           |
| IF Recommend dilution:   | 100-500                                                              |
|                          |                                                                      |