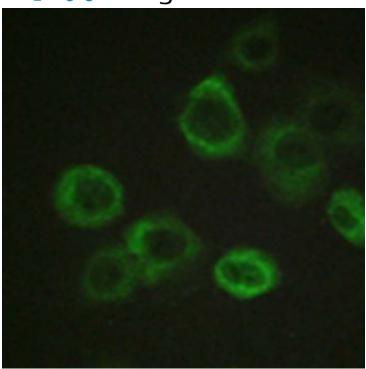

## 全国订货电话 4008-723-722

|                          | Bax around the phosphorylation site of threonine 167 (F-G-T(p)-P-T). |
|--------------------------|----------------------------------------------------------------------|
| Full name:               | BCL2-associated X protein                                            |
| Synonyms:                | BCL2L4                                                               |
| SwissProt:               | Q07812                                                               |
| WB Predicted band size:  | 21 kDa                                                               |
| WB Positive control:     | HepG2 cells lysate                                                   |
| WB Recommended dilution: | 500-3000                                                             |
| IF positive control:     | LOVO cells                                                           |
| IF Recommend dilution:   | 100-500                                                              |
|                          |                                                                      |