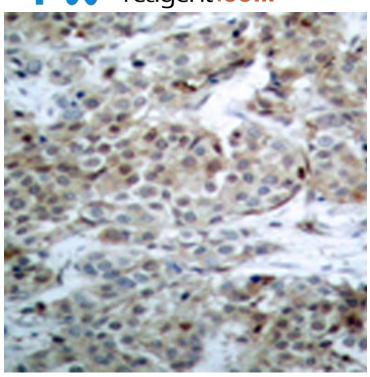

## 全国订货电话 4008-723-722

| Immunogen:               | Synthetic peptide of mouse Bad (Phospho-Ser112)        |
|--------------------------|--------------------------------------------------------|
| Full name:               | BCL2-associated agonist of cell death (Phospho-Ser112) |
| Synonyms:                | Bbc2; AI325008                                         |
| SwissProt:               | Q61337                                                 |
| IHC positive control:    | Human breast carcinoma                                 |
| IHC Recommend dilution:  | 50-100                                                 |
| WB Predicted band size:  | 22 kDa                                                 |
| WB Positive control:     | Cos7 cells treated with EGF                            |
| WB Recommended dilution: | 500-1000                                               |