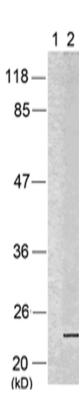

## 全国订货电话 4008-723-722

| Immunogen:               | Synthetic peptide of mouse Bad (Phospho-Ser112)        |
|--------------------------|--------------------------------------------------------|
| Full name:               | BCL2-associated agonist of cell death (Phospho-Ser112) |
| Synonyms:                | Bbc2; AI325008                                         |
| SwissProt:               | Q61337                                                 |
| IHC positive control:    | Human breast carcinoma                                 |
| IHC Recommend dilution:  | 50-100                                                 |
| WB Predicted band size:  | 22 kDa                                                 |
| WB Positive control:     | Cos7 cells treated with EGF                            |
| WB Recommended dilution: | 500-1000                                               |