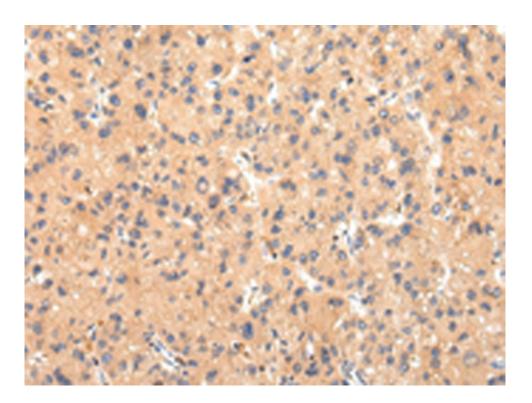

## 全国订货电话 4008-723-722

| Immunogen:                  | Synthetic peptide of human ATP7B              |
|-----------------------------|-----------------------------------------------|
| Full name:                  | ATPase, Cu++ transporting, beta polypeptide   |
| Synonyms :                  | WD; PWD; WC1; WND                             |
| SwissProt:                  | P35670                                        |
| ELISA Recommended dilution: | 2000-5000                                     |
| IHC positive control:       | Human liver cancer and Human esophagus cancer |
| IHC Recommend dilution:     | 25-100                                        |