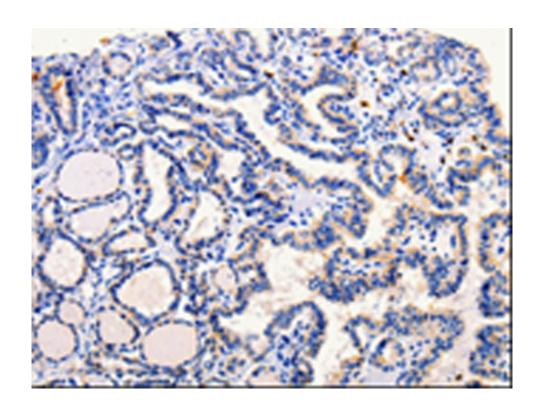

## 全国订货电话 4008-723-722

|                             | encoding the same protein have been described. |
|-----------------------------|------------------------------------------------|
| Applications:               | ELISA, IHC                                     |
| Name of antibody:           | ARL6                                           |
| Immunogen:                  | Fusion protein of human ARL6                   |
| Full name:                  | ADP-ribosylation factor-like protein 6         |
| Synonyms:                   | BBS3, RP55                                     |
| SwissProt:                  | Q9H0F7                                         |
| ELISA Recommended dilution: | 1000-5000                                      |
| IHC positive control:       | Human thyroid cancer                           |
| IHC Recommend dilution:     | 25-100                                         |