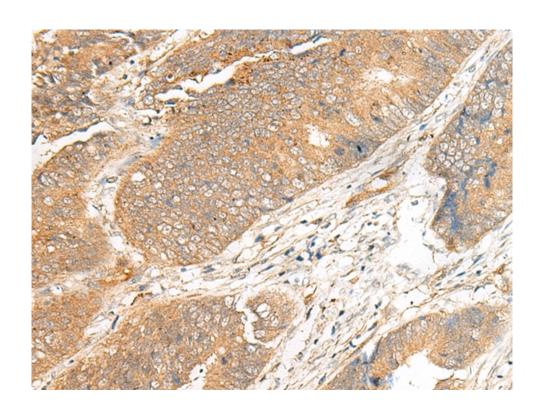

## 全国订货电话 4008-723-722

| Name of antibody:                  | ARHGEF18                                          |
|------------------------------------|---------------------------------------------------|
| wante of antibody.                 |                                                   |
| Immunogen:                         | Synthetic peptide of human ARHGEF18               |
| Full name:                         | Rho/Rac guanine nucleotide exchange factor 18     |
| Synonyms:                          | RP78; P114-RhoGEF                                 |
| SwissProt:                         | Q6ZSZ5                                            |
| <b>ELISA Recommended dilution:</b> | 5000-10000                                        |
| IHC positive control:              | Human colorectal cancer and Human cervical cancer |
| IHC Recommend dilution:            | 25-100                                            |