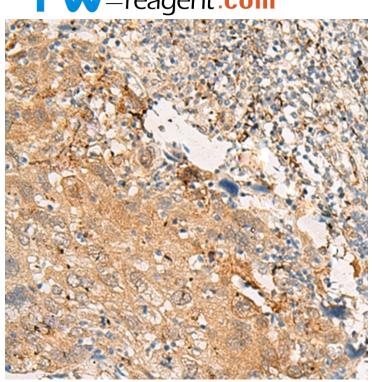

## 全国订货电话 4008-723-722

| Name of antibody:                  | ARHGEF18                                          |
|------------------------------------|---------------------------------------------------|
| wante of antibody.                 |                                                   |
| Immunogen:                         | Synthetic peptide of human ARHGEF18               |
| Full name:                         | Rho/Rac guanine nucleotide exchange factor 18     |
| Synonyms:                          | RP78; P114-RhoGEF                                 |
| SwissProt:                         | Q6ZSZ5                                            |
| <b>ELISA Recommended dilution:</b> | 5000-10000                                        |
| IHC positive control:              | Human colorectal cancer and Human cervical cancer |
| IHC Recommend dilution:            | 25-100                                            |