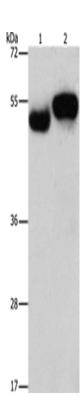

## 全国订货电话 4008-723-722

| <b>ELISA Recommended dilution:</b> | 2000-5000                          |
|------------------------------------|------------------------------------|
| IHC positive control:              | Human brain                        |
| IHC Recommend dilution:            | 50-200                             |
| WB Predicted band size:            | 55 kDa                             |
| WB Positive control:               | Human fetal brain and liver tissue |
| WB Recommended dilution:           | 500-2000                           |