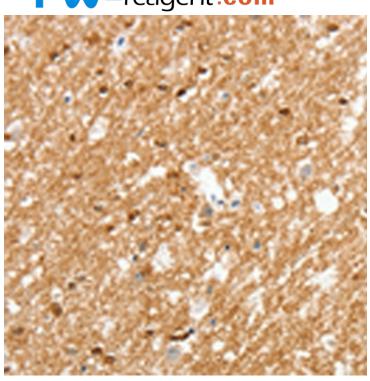

## 全国订货电话 4008-723-722

| <b>ELISA Recommended dilution:</b> | 2000-5000                          |
|------------------------------------|------------------------------------|
| IHC positive control:              | Human brain                        |
| IHC Recommend dilution:            | 50-200                             |
| WB Predicted band size:            | 55 kDa                             |
| WB Positive control:               | Human fetal brain and liver tissue |
| WB Recommended dilution:           | 500-2000                           |