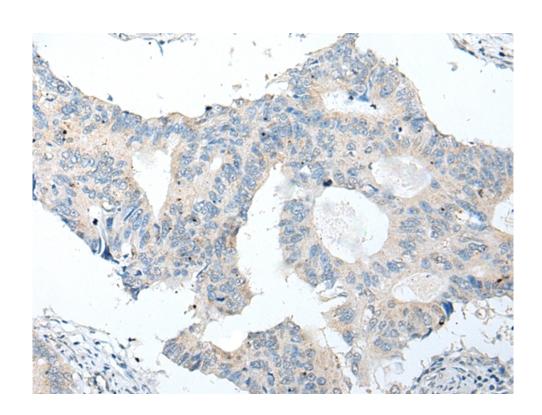

## 全国订货电话 4008-723-722

| Applications:               | ELISA, IHC                       |
|-----------------------------|----------------------------------|
| Name of antibody:           | ALPK2                            |
| Immunogen:                  | Synthetic peptide of human ALPK2 |
| Full name:                  | alpha kinase 2                   |
| Synonyms:                   | HAK                              |
| SwissProt:                  | Q86TB3                           |
| ELISA Recommended dilution: | 2000-5000                        |
| IHC positive control:       | Human colorectal cancer          |
| IHC Recommend dilution:     | 20-100                           |