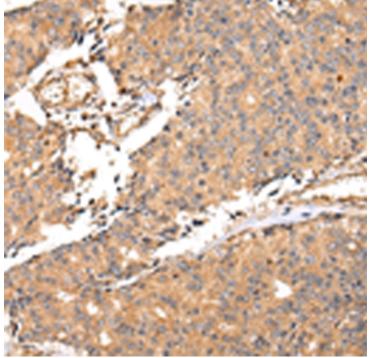

## 全国订货电话 4008-723-722

| SwissProt:                  | P51648                                            |
|-----------------------------|---------------------------------------------------|
| ELISA Recommended dilution: | 2000-5000                                         |
| IHC positive control:       | Human prostate cancer and Human colorectal cancer |
| IHC Recommend dilution:     | 25-100                                            |
| WB Predicted band size:     | 55 kDa                                            |
| WB Positive control:        | Human fetal liver and normal liver tissue         |
| WB Recommended dilution:    | 500-2000                                          |