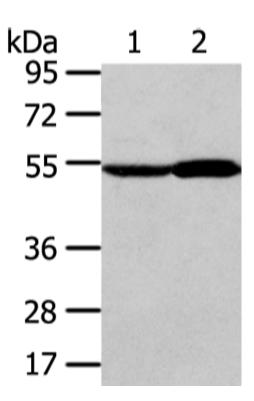

## 全国订货电话 4008-723-722

| SwissProt:                  | P51648                                            |
|-----------------------------|---------------------------------------------------|
| ELISA Recommended dilution: | 2000-5000                                         |
| IHC positive control:       | Human prostate cancer and Human colorectal cancer |
| IHC Recommend dilution:     | 25-100                                            |
| WB Predicted band size:     | 55 kDa                                            |
| WB Positive control:        | Human fetal liver and normal liver tissue         |
| WB Recommended dilution:    | 500-2000                                          |