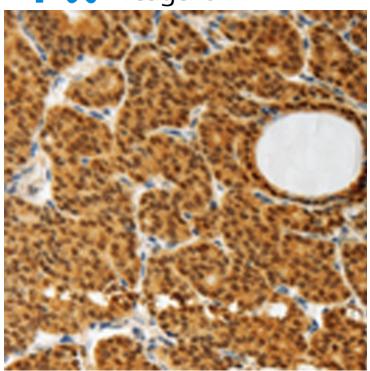

## 全国订货电话 4008-723-722

| SwissProt:                         | P14550                                         |
|------------------------------------|------------------------------------------------|
| <b>ELISA</b> Recommended dilution: | 2000-5000                                      |
| IHC positive control:              | Human thyroid cancer and Human ovarian cancer  |
| IHC Recommend dilution:            | 50-200                                         |
| WB Predicted band size:            | 37 kDa                                         |
| WB Positive control:               | Human liver cancer tissue, hela and 293T cells |
| WB Recommended dilution:           | 500-2000                                       |