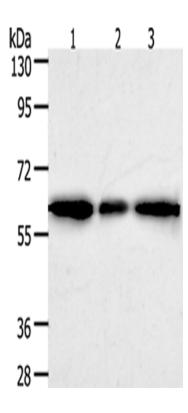

## 全国订货电话 4008-723-722

| SwissProt:                         | P14550                                         |
|------------------------------------|------------------------------------------------|
| <b>ELISA</b> Recommended dilution: | 2000-5000                                      |
| IHC positive control:              | Human thyroid cancer and Human ovarian cancer  |
| IHC Recommend dilution:            | 50-200                                         |
| WB Predicted band size:            | 37 kDa                                         |
| WB Positive control:               | Human liver cancer tissue, hela and 293T cells |
| WB Recommended dilution:           | 500-2000                                       |