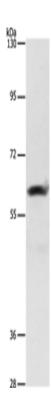

## TW-reagent.com

| Applications:               | ELISA, WB, IHC                                            |
|-----------------------------|-----------------------------------------------------------|
| Name of antibody:           | AIFM3                                                     |
| Immunogen:                  | Fusion protein of human AIFM3                             |
| Full name:                  | apoptosis-inducing factor, mitochondrion-associated,<br>3 |
| Synonyms :                  | AIFL                                                      |
| SwissProt:                  | Q96NN9                                                    |
| ELISA Recommended dilution: | 1000-5000                                                 |
| IHC positive control:       | Human cervical cancer and human thyroid cancer            |
| IHC Recommend dilution:     | 50-200                                                    |
| WB Predicted band size:     | 67 kDa                                                    |
| WB Positive control:        | Hela cells                                                |
| WB Recommended dilution:    | 200-1000                                                  |