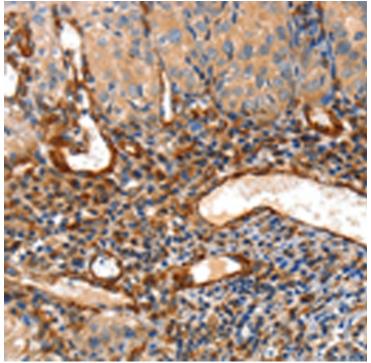

## TW-reagent.com

| Applications:               | ELISA, WB, IHC                                            |
|-----------------------------|-----------------------------------------------------------|
| Name of antibody:           | AIFM3                                                     |
| Immunogen:                  | Fusion protein of human AIFM3                             |
| Full name:                  | apoptosis-inducing factor, mitochondrion-associated,<br>3 |
| Synonyms :                  | AIFL                                                      |
| SwissProt:                  | Q96NN9                                                    |
| ELISA Recommended dilution: | 1000-5000                                                 |
| IHC positive control:       | Human cervical cancer and human thyroid cancer            |
| IHC Recommend dilution:     | 50-200                                                    |
| WB Predicted band size:     | 67 kDa                                                    |
| WB Positive control:        | Hela cells                                                |
| WB Recommended dilution:    | 200-1000                                                  |