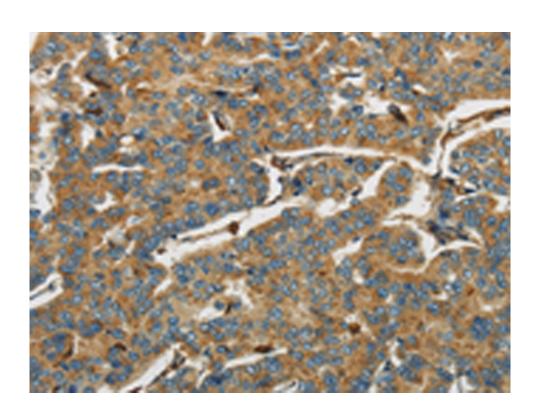

## 全国订货电话 4008-723-722

| Background:                 | This gene is induced by cytokines and interferon. Its protein product is thought to be involved in negative regulation of growth of vascular smooth muscle cells, which contributes to the anti-inflammatory response t o vessel wall trauma. Three transcript variants encodin g different isoforms have been found for this gene. A ctin-binding protein that enhances membrane ruffling and RAC activation. Enhances the actin-bundling activity of LCP1. Binds calcium. Plays a role in RAC signaling and in phagocytosis. May play a role in macrophage activation and function. Promotes the proliferation of vascular smooth muscle cells and of T-lymphocytes. Enhances lymphocyte migration. Plays a role in vascular inflammation. |
|-----------------------------|----------------------------------------------------------------------------------------------------------------------------------------------------------------------------------------------------------------------------------------------------------------------------------------------------------------------------------------------------------------------------------------------------------------------------------------------------------------------------------------------------------------------------------------------------------------------------------------------------------------------------------------------------------------------------------------------------------------------------------------------|
| Applications:               | ELISA, WB, IHC                                                                                                                                                                                                                                                                                                                                                                                                                                                                                                                                                                                                                                                                                                                               |
| Name of antibody:           | AIF1                                                                                                                                                                                                                                                                                                                                                                                                                                                                                                                                                                                                                                                                                                                                         |
| Immunogen:                  | Full length fusion protein                                                                                                                                                                                                                                                                                                                                                                                                                                                                                                                                                                                                                                                                                                                   |
| Full name:                  | allograft inflammatory factor 1                                                                                                                                                                                                                                                                                                                                                                                                                                                                                                                                                                                                                                                                                                              |
| Synonyms:                   | IBA1, IRT1, AIF-1, IRT-1                                                                                                                                                                                                                                                                                                                                                                                                                                                                                                                                                                                                                                                                                                                     |
| SwissProt:                  | P55008                                                                                                                                                                                                                                                                                                                                                                                                                                                                                                                                                                                                                                                                                                                                       |
| ELISA Recommended dilution: | 1000-2000                                                                                                                                                                                                                                                                                                                                                                                                                                                                                                                                                                                                                                                                                                                                    |
| IHC positive control:       | Human breast cancer and human cervical cancer                                                                                                                                                                                                                                                                                                                                                                                                                                                                                                                                                                                                                                                                                                |
| IHC Recommend dilution:     | 50-200                                                                                                                                                                                                                                                                                                                                                                                                                                                                                                                                                                                                                                                                                                                                       |
| WB Predicted band size:     | 17 kDa                                                                                                                                                                                                                                                                                                                                                                                                                                                                                                                                                                                                                                                                                                                                       |
| WB Positive control:        | Mouse kidney tissue                                                                                                                                                                                                                                                                                                                                                                                                                                                                                                                                                                                                                                                                                                                          |
| WB Recommended dilution:    | 200-1000                                                                                                                                                                                                                                                                                                                                                                                                                                                                                                                                                                                                                                                                                                                                     |