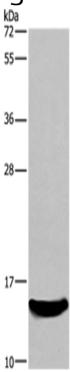

## 全国订货电话 4008-723-722

| Background:                 | This gene is induced by cytokines and interferon. Its protein product is thought to be involved in negative regulation of growth of vascular smooth muscle cells, which contributes to the anti-inflammatory response t o vessel wall trauma. Three transcript variants encodin g different isoforms have been found for this gene. A ctin-binding protein that enhances membrane ruffling and RAC activation. Enhances the actin-bundling activity of LCP1. Binds calcium. Plays a role in RAC signaling and in phagocytosis. May play a role in macrophage activation and function. Promotes the proliferation of vascular smooth muscle cells and of T-lymphocytes. Enhances lymphocyte migration. Plays a role in vascular inflammation. |
|-----------------------------|----------------------------------------------------------------------------------------------------------------------------------------------------------------------------------------------------------------------------------------------------------------------------------------------------------------------------------------------------------------------------------------------------------------------------------------------------------------------------------------------------------------------------------------------------------------------------------------------------------------------------------------------------------------------------------------------------------------------------------------------|
| Applications:               | ELISA, WB, IHC                                                                                                                                                                                                                                                                                                                                                                                                                                                                                                                                                                                                                                                                                                                               |
| Name of antibody:           | AIF1                                                                                                                                                                                                                                                                                                                                                                                                                                                                                                                                                                                                                                                                                                                                         |
| Immunogen:                  | Full length fusion protein                                                                                                                                                                                                                                                                                                                                                                                                                                                                                                                                                                                                                                                                                                                   |
| Full name:                  | allograft inflammatory factor 1                                                                                                                                                                                                                                                                                                                                                                                                                                                                                                                                                                                                                                                                                                              |
| Synonyms:                   | IBA1, IRT1, AIF-1, IRT-1                                                                                                                                                                                                                                                                                                                                                                                                                                                                                                                                                                                                                                                                                                                     |
| SwissProt:                  | P55008                                                                                                                                                                                                                                                                                                                                                                                                                                                                                                                                                                                                                                                                                                                                       |
| ELISA Recommended dilution: | 1000-2000                                                                                                                                                                                                                                                                                                                                                                                                                                                                                                                                                                                                                                                                                                                                    |
| IHC positive control:       | Human breast cancer and human cervical cancer                                                                                                                                                                                                                                                                                                                                                                                                                                                                                                                                                                                                                                                                                                |
| IHC Recommend dilution:     | 50-200                                                                                                                                                                                                                                                                                                                                                                                                                                                                                                                                                                                                                                                                                                                                       |
| WB Predicted band size:     | 17 kDa                                                                                                                                                                                                                                                                                                                                                                                                                                                                                                                                                                                                                                                                                                                                       |
| WB Positive control:        | Mouse kidney tissue                                                                                                                                                                                                                                                                                                                                                                                                                                                                                                                                                                                                                                                                                                                          |
| WB Recommended dilution:    | 200-1000                                                                                                                                                                                                                                                                                                                                                                                                                                                                                                                                                                                                                                                                                                                                     |