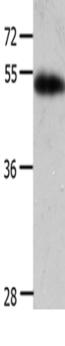

## 全国订货电话 4008-723-722

| Background:                 | The protein encoded by this gene, pre-angiotensino gen or angiotensinogen precursor, is expressed in the liver and is cleaved by the enzyme renin in response to lowered blood pressure. The resulting product, angiotensin I, is then cleaved by angiotensin converting enzyme (ACE) to generate the physiologically active enzyme angiotensin II. The protein is involved in maintaining blood pressure and in the pathogenesis of essential hypertension and preeclampsia. Mutations in this gene are associated with susceptibility to essential hypertension, and can cause renal tubular dys genesis, a severe disorder of renal tubular development. Defects in this gene have also been associated with non-familial structural atrial fibrillation, and inflammatory bowel disease. |
|-----------------------------|----------------------------------------------------------------------------------------------------------------------------------------------------------------------------------------------------------------------------------------------------------------------------------------------------------------------------------------------------------------------------------------------------------------------------------------------------------------------------------------------------------------------------------------------------------------------------------------------------------------------------------------------------------------------------------------------------------------------------------------------------------------------------------------------|
| Applications:               | ELISA, WB, IHC                                                                                                                                                                                                                                                                                                                                                                                                                                                                                                                                                                                                                                                                                                                                                                               |
| Name of antibody:           | AGT/Angiotensin-1                                                                                                                                                                                                                                                                                                                                                                                                                                                                                                                                                                                                                                                                                                                                                                            |
| Immunogen:                  | Synthetic peptide of human AGT/Angiotensin-1                                                                                                                                                                                                                                                                                                                                                                                                                                                                                                                                                                                                                                                                                                                                                 |
| Full name:                  | Angiotensinogen (serpin peptidase inhibitor, clade A, member 8)                                                                                                                                                                                                                                                                                                                                                                                                                                                                                                                                                                                                                                                                                                                              |
| Synonyms:                   | ANHU; SERPINA8                                                                                                                                                                                                                                                                                                                                                                                                                                                                                                                                                                                                                                                                                                                                                                               |
| SwissProt:                  | P01019                                                                                                                                                                                                                                                                                                                                                                                                                                                                                                                                                                                                                                                                                                                                                                                       |
| ELISA Recommended dilution: | 2000-5000                                                                                                                                                                                                                                                                                                                                                                                                                                                                                                                                                                                                                                                                                                                                                                                    |
| IHC positive control:       | Human breast cancer and human lung cancer                                                                                                                                                                                                                                                                                                                                                                                                                                                                                                                                                                                                                                                                                                                                                    |
| IHC Recommend dilution:     | 25-100                                                                                                                                                                                                                                                                                                                                                                                                                                                                                                                                                                                                                                                                                                                                                                                       |
| WB Predicted band size:     | 53 kDa                                                                                                                                                                                                                                                                                                                                                                                                                                                                                                                                                                                                                                                                                                                                                                                       |
| WB Positive control:        | Human liver cancer tissue                                                                                                                                                                                                                                                                                                                                                                                                                                                                                                                                                                                                                                                                                                                                                                    |
| WB Recommended dilution:    | 500-2000                                                                                                                                                                                                                                                                                                                                                                                                                                                                                                                                                                                                                                                                                                                                                                                     |