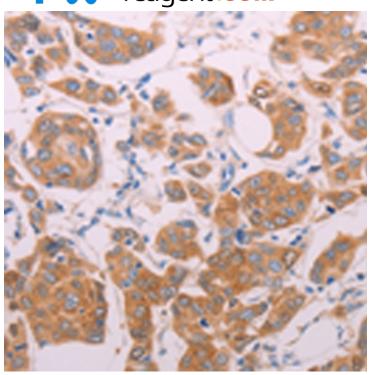

## 全国订货电话 4008-723-722

| Background:                 | The protein encoded by this gene, pre-angiotensino gen or angiotensinogen precursor, is expressed in the liver and is cleaved by the enzyme renin in response to lowered blood pressure. The resulting product, angiotensin I, is then cleaved by angiotensin converting enzyme (ACE) to generate the physiologically active enzyme angiotensin II. The protein is involved in maintaining blood pressure and in the pathogenesis of essential hypertension and preeclampsia. Mutations in this gene are associated with susceptibility to essential hypertension, and can cause renal tubular dys genesis, a severe disorder of renal tubular development. Defects in this gene have also been associated with non-familial structural atrial fibrillation, and inflammatory bowel disease. |
|-----------------------------|----------------------------------------------------------------------------------------------------------------------------------------------------------------------------------------------------------------------------------------------------------------------------------------------------------------------------------------------------------------------------------------------------------------------------------------------------------------------------------------------------------------------------------------------------------------------------------------------------------------------------------------------------------------------------------------------------------------------------------------------------------------------------------------------|
| Applications:               | ELISA, WB, IHC                                                                                                                                                                                                                                                                                                                                                                                                                                                                                                                                                                                                                                                                                                                                                                               |
| Name of antibody:           | AGT/Angiotensin-1                                                                                                                                                                                                                                                                                                                                                                                                                                                                                                                                                                                                                                                                                                                                                                            |
| Immunogen:                  | Synthetic peptide of human AGT/Angiotensin-1                                                                                                                                                                                                                                                                                                                                                                                                                                                                                                                                                                                                                                                                                                                                                 |
| Full name:                  | Angiotensinogen (serpin peptidase inhibitor, clade A, member 8)                                                                                                                                                                                                                                                                                                                                                                                                                                                                                                                                                                                                                                                                                                                              |
| Synonyms:                   | ANHU; SERPINA8                                                                                                                                                                                                                                                                                                                                                                                                                                                                                                                                                                                                                                                                                                                                                                               |
| SwissProt:                  | P01019                                                                                                                                                                                                                                                                                                                                                                                                                                                                                                                                                                                                                                                                                                                                                                                       |
| ELISA Recommended dilution: | 2000-5000                                                                                                                                                                                                                                                                                                                                                                                                                                                                                                                                                                                                                                                                                                                                                                                    |
| IHC positive control:       | Human breast cancer and human lung cancer                                                                                                                                                                                                                                                                                                                                                                                                                                                                                                                                                                                                                                                                                                                                                    |
| IHC Recommend dilution:     | 25-100                                                                                                                                                                                                                                                                                                                                                                                                                                                                                                                                                                                                                                                                                                                                                                                       |
| WB Predicted band size:     | 53 kDa                                                                                                                                                                                                                                                                                                                                                                                                                                                                                                                                                                                                                                                                                                                                                                                       |
| WB Positive control:        | Human liver cancer tissue                                                                                                                                                                                                                                                                                                                                                                                                                                                                                                                                                                                                                                                                                                                                                                    |
| WB Recommended dilution:    | 500-2000                                                                                                                                                                                                                                                                                                                                                                                                                                                                                                                                                                                                                                                                                                                                                                                     |