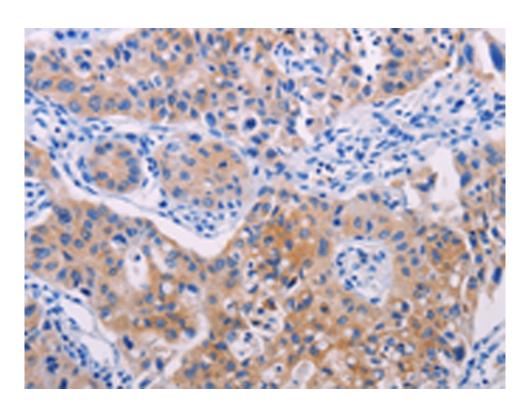

## 全国订货电话 4008-723-722

| Background:                 | The protein encoded by this gene, pre-angiotensino gen or angiotensinogen precursor, is expressed in the liver and is cleaved by the enzyme renin in response to lowered blood pressure. The resulting product, angiotensin I, is then cleaved by angiotensin converting enzyme (ACE) to generate the physiologically active enzyme angiotensin II. The protein is involved in maintaining blood pressure and in the pathogenesis of essential hypertension and preeclampsia. Mutations in this gene are associated with susceptibility to essential hypertension, and can cause renal tubular dys genesis, a severe disorder of renal tubular development. Defects in this gene have also been associated with non-familial structural atrial fibrillation, and inflammatory bowel disease. |
|-----------------------------|----------------------------------------------------------------------------------------------------------------------------------------------------------------------------------------------------------------------------------------------------------------------------------------------------------------------------------------------------------------------------------------------------------------------------------------------------------------------------------------------------------------------------------------------------------------------------------------------------------------------------------------------------------------------------------------------------------------------------------------------------------------------------------------------|
| Applications:               | ELISA, WB, IHC                                                                                                                                                                                                                                                                                                                                                                                                                                                                                                                                                                                                                                                                                                                                                                               |
| Name of antibody:           | AGT/Angiotensin-1                                                                                                                                                                                                                                                                                                                                                                                                                                                                                                                                                                                                                                                                                                                                                                            |
| Immunogen:                  | Synthetic peptide of human AGT/Angiotensin-1                                                                                                                                                                                                                                                                                                                                                                                                                                                                                                                                                                                                                                                                                                                                                 |
| Full name:                  | Angiotensinogen (serpin peptidase inhibitor, clade A, member 8)                                                                                                                                                                                                                                                                                                                                                                                                                                                                                                                                                                                                                                                                                                                              |
| Synonyms:                   | ANHU; SERPINA8                                                                                                                                                                                                                                                                                                                                                                                                                                                                                                                                                                                                                                                                                                                                                                               |
| SwissProt:                  | P01019                                                                                                                                                                                                                                                                                                                                                                                                                                                                                                                                                                                                                                                                                                                                                                                       |
| ELISA Recommended dilution: | 2000-5000                                                                                                                                                                                                                                                                                                                                                                                                                                                                                                                                                                                                                                                                                                                                                                                    |
| IHC positive control:       | Human breast cancer and human lung cancer                                                                                                                                                                                                                                                                                                                                                                                                                                                                                                                                                                                                                                                                                                                                                    |
| IHC Recommend dilution:     | 25-100                                                                                                                                                                                                                                                                                                                                                                                                                                                                                                                                                                                                                                                                                                                                                                                       |
| WB Predicted band size:     | 53 kDa                                                                                                                                                                                                                                                                                                                                                                                                                                                                                                                                                                                                                                                                                                                                                                                       |
| WB Positive control:        | Human liver cancer tissue                                                                                                                                                                                                                                                                                                                                                                                                                                                                                                                                                                                                                                                                                                                                                                    |
| WB Recommended dilution:    | 500-2000                                                                                                                                                                                                                                                                                                                                                                                                                                                                                                                                                                                                                                                                                                                                                                                     |