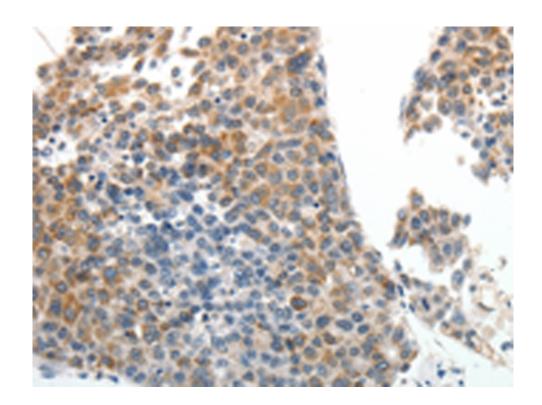

## 全国订货电话 4008-723-722

|                                    | mber ABCG8. Mutations in this gene may contribut<br>e to sterol accumulation and atheroschlerosis, and<br>have been observed in patients with sitosterolemia. |
|------------------------------------|---------------------------------------------------------------------------------------------------------------------------------------------------------------|
| Applications:                      | ELISA, IHC                                                                                                                                                    |
| Name of antibody:                  | ABCG5                                                                                                                                                         |
| Immunogen:                         | Synthetic peptide of human ABCG5                                                                                                                              |
| Full name:                         | ATP-binding cassette, sub-family G (WHITE), memb er 5                                                                                                         |
| Synonyms:                          | STSL                                                                                                                                                          |
| SwissProt:                         | Q9H222                                                                                                                                                        |
| <b>ELISA Recommended dilution:</b> | 2000-5000                                                                                                                                                     |
| IHC positive control:              | Human liver cancer                                                                                                                                            |
| IHC Recommend dilution:            | 25-100                                                                                                                                                        |