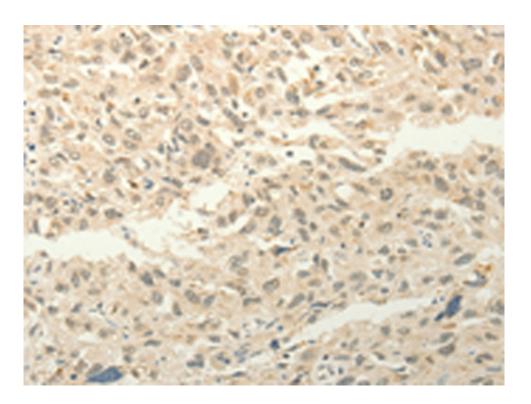

## 技术规格

| Background:       | This intronless gene is a member of the frizzled ge<br>ne family. Members of this family encode seven-tra<br>nsmembrane domain proteins that are receptors fo<br>r the Wingless type MMTV integration site family o<br>f signaling proteins. Most frizzled receptors are cou<br>pled to the beta-catenin canonical signaling pathwa<br>y. This gene is highly expressed in two human can<br>cer cell lines, indicating that it may play a role in s<br>everal types of cancer. The crystal structure of the<br>extracellular cysteine-rich domain of a similar mous<br>e protein has been determined. |
|-------------------|-------------------------------------------------------------------------------------------------------------------------------------------------------------------------------------------------------------------------------------------------------------------------------------------------------------------------------------------------------------------------------------------------------------------------------------------------------------------------------------------------------------------------------------------------------------------------------------------------------|
| Applications:     | ELISA, IHC                                                                                                                                                                                                                                                                                                                                                                                                                                                                                                                                                                                            |
| Name of antibody: | FZD8                                                                                                                                                                                                                                                                                                                                                                                                                                                                                                                                                                                                  |
| Immunogen:        | Synthetic peptide of human FZD8                                                                                                                                                                                                                                                                                                                                                                                                                                                                                                                                                                       |

## 全国订货电话 4008-723-722

| Full name:                  | frizzled family receptor 8                    |
|-----------------------------|-----------------------------------------------|
| Synonyms :                  | FZ-8; hFZ8                                    |
| SwissProt:                  | Q9H461                                        |
| ELISA Recommended dilution: | 2000-10000                                    |
| IHC positive control:       | Human esophagus cancer and Human liver cancer |
| IHC Recommend dilution:     | 50-200                                        |