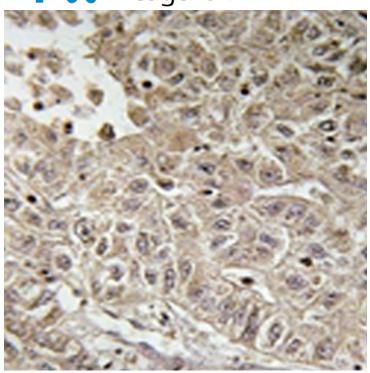

## 全国订货电话 4008-723-722

| Name of antibody:        | ABCC13                                                                |
|--------------------------|-----------------------------------------------------------------------|
| Immunogen:               | Synthesized peptide derived from internal of human ABCC13.            |
| Full name:               | ATP-binding cassette, sub-family C (CFTR/MRP), mem ber 13, pseudogene |
| Synonyms :               | PRED6; C21orf73                                                       |
| SwissProt:               | Q9NSE7                                                                |
| IHC positive control:    | Human liver carcinoma tissue                                          |
| IHC Recommend dilution:  | 50-100                                                                |
| WB Predicted band size:  | 31 kDa                                                                |
| WB Positive control:     | 293 cells, COLO cells and HT-29 cells lysates                         |
| WB Recommended dilution: | 500-3000                                                              |