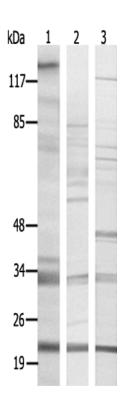

## 全国订货电话 4008-723-722

| Name of antibody:        | ABCC13                                                                |
|--------------------------|-----------------------------------------------------------------------|
| Immunogen:               | Synthesized peptide derived from internal of human ABCC13.            |
| Full name:               | ATP-binding cassette, sub-family C (CFTR/MRP), mem ber 13, pseudogene |
| Synonyms :               | PRED6; C21orf73                                                       |
| SwissProt:               | Q9NSE7                                                                |
| IHC positive control:    | Human liver carcinoma tissue                                          |
| IHC Recommend dilution:  | 50-100                                                                |
| WB Predicted band size:  | 31 kDa                                                                |
| WB Positive control:     | 293 cells, COLO cells and HT-29 cells lysates                         |
| WB Recommended dilution: | 500-3000                                                              |