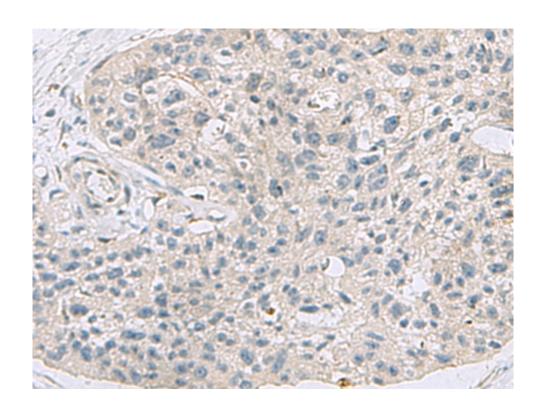

## 全国订货电话 4008-723-722

| _                            |                                            |
|------------------------------|--------------------------------------------|
| Immunogen:                   | Synthetic peptide of human ABCA10          |
| Full name:                   | ATP binding cassette subfamily A member 10 |
| Synonyms:                    | EST698739                                  |
| SwissProt:                   | Q8WWZ4                                     |
| ELISA Recommended dilution : | 5000-10000                                 |
| IHC positive control:        | Human liver cancerHuman esophagus cancer   |
| IHC Recommend dilution:      | 40-200                                     |