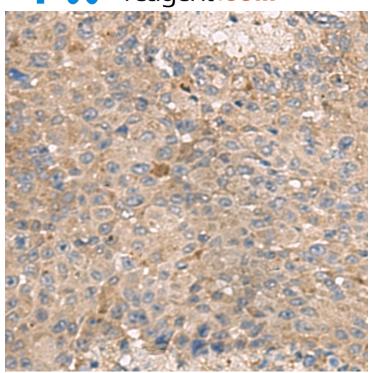

## 全国订货电话 4008-723-722

| _                            |                                            |
|------------------------------|--------------------------------------------|
| Immunogen:                   | Synthetic peptide of human ABCA10          |
| Full name:                   | ATP binding cassette subfamily A member 10 |
| Synonyms:                    | EST698739                                  |
| SwissProt:                   | Q8WWZ4                                     |
| ELISA Recommended dilution : | 5000-10000                                 |
| IHC positive control:        | Human liver cancerHuman esophagus cancer   |
| IHC Recommend dilution:      | 40-200                                     |