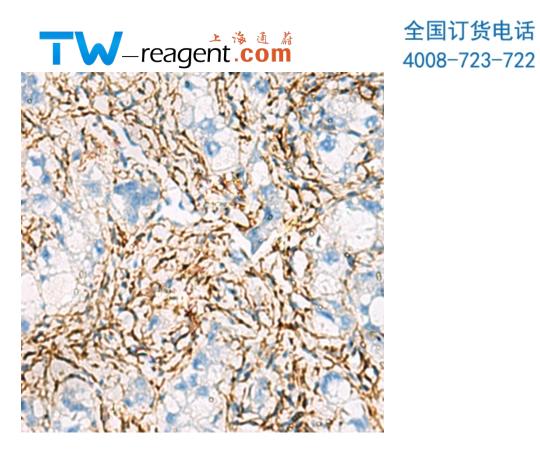

## 全国订货电话 4008-723-722

| Background:                 | Actins are highly conserved proteins that are involved i<br>n various types of cell motility. Polymerization of globu<br>lar actin (G-actin) leads to a structural filament (F-actin<br>) in the form of a two-stranded helix. Each actin can b<br>ind to four others. The protein encoded by this gene<br>belongs to the actin family which is comprised of thre<br>e main groups of actin isoforms, alpha, beta, and gam<br>ma. The alpha actins are found in muscle tissues and a<br>re a major constituent of the contractile apparatus. Def<br>ects in this gene have been associated with idiopathic<br>dilated cardiomyopathy (IDC) and familial hypertrophic<br>cardiomyopathy (FHC). |
|-----------------------------|-----------------------------------------------------------------------------------------------------------------------------------------------------------------------------------------------------------------------------------------------------------------------------------------------------------------------------------------------------------------------------------------------------------------------------------------------------------------------------------------------------------------------------------------------------------------------------------------------------------------------------------------------------------------------------------------------|
| Applications:               | ELISA, IHC                                                                                                                                                                                                                                                                                                                                                                                                                                                                                                                                                                                                                                                                                    |
| Name of antibody:           | ACTC1                                                                                                                                                                                                                                                                                                                                                                                                                                                                                                                                                                                                                                                                                         |
| Immunogen:                  | Fusion protein of human ACTC1                                                                                                                                                                                                                                                                                                                                                                                                                                                                                                                                                                                                                                                                 |
| Full name:                  | actin, alpha, cardiac muscle 1                                                                                                                                                                                                                                                                                                                                                                                                                                                                                                                                                                                                                                                                |
| Synonyms:                   | ACTC; ASD5; CMD1R; CMH11; LVNC4                                                                                                                                                                                                                                                                                                                                                                                                                                                                                                                                                                                                                                                               |
| SwissProt:                  | P68032                                                                                                                                                                                                                                                                                                                                                                                                                                                                                                                                                                                                                                                                                        |
| ELISA Recommended dilution: | 5000-10000                                                                                                                                                                                                                                                                                                                                                                                                                                                                                                                                                                                                                                                                                    |
| IHC positive control:       | Human liver cancer and Human tonsil                                                                                                                                                                                                                                                                                                                                                                                                                                                                                                                                                                                                                                                           |
| IHC Recommend dilution:     | 50-200                                                                                                                                                                                                                                                                                                                                                                                                                                                                                                                                                                                                                                                                                        |