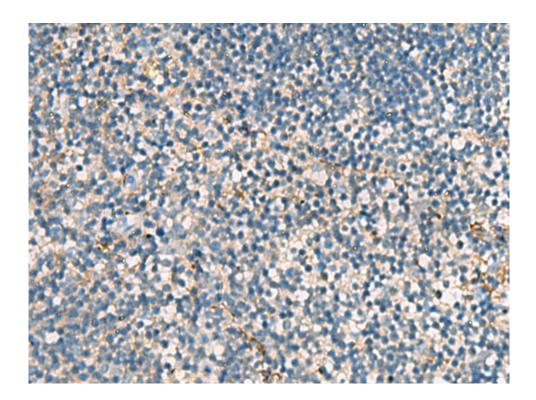

## 全国订货电话 4008-723-722

| Background:                 | Actins are highly conserved proteins that are involved i<br>n various types of cell motility. Polymerization of globu<br>lar actin (G-actin) leads to a structural filament (F-actin<br>) in the form of a two-stranded helix. Each actin can b<br>ind to four others. The protein encoded by this gene<br>belongs to the actin family which is comprised of thre<br>e main groups of actin isoforms, alpha, beta, and gam<br>ma. The alpha actins are found in muscle tissues and a<br>re a major constituent of the contractile apparatus. Def<br>ects in this gene have been associated with idiopathic<br>dilated cardiomyopathy (IDC) and familial hypertrophic<br>cardiomyopathy (FHC). |
|-----------------------------|-----------------------------------------------------------------------------------------------------------------------------------------------------------------------------------------------------------------------------------------------------------------------------------------------------------------------------------------------------------------------------------------------------------------------------------------------------------------------------------------------------------------------------------------------------------------------------------------------------------------------------------------------------------------------------------------------|
| Applications:               | ELISA, IHC                                                                                                                                                                                                                                                                                                                                                                                                                                                                                                                                                                                                                                                                                    |
| Name of antibody:           | ACTC1                                                                                                                                                                                                                                                                                                                                                                                                                                                                                                                                                                                                                                                                                         |
| Immunogen:                  | Fusion protein of human ACTC1                                                                                                                                                                                                                                                                                                                                                                                                                                                                                                                                                                                                                                                                 |
| Full name:                  | actin, alpha, cardiac muscle 1                                                                                                                                                                                                                                                                                                                                                                                                                                                                                                                                                                                                                                                                |
| Synonyms:                   | ACTC; ASD5; CMD1R; CMH11; LVNC4                                                                                                                                                                                                                                                                                                                                                                                                                                                                                                                                                                                                                                                               |
| SwissProt:                  | P68032                                                                                                                                                                                                                                                                                                                                                                                                                                                                                                                                                                                                                                                                                        |
| ELISA Recommended dilution: | 5000-10000                                                                                                                                                                                                                                                                                                                                                                                                                                                                                                                                                                                                                                                                                    |
| IHC positive control:       | Human liver cancer and Human tonsil                                                                                                                                                                                                                                                                                                                                                                                                                                                                                                                                                                                                                                                           |
| IHC Recommend dilution:     | 50-200                                                                                                                                                                                                                                                                                                                                                                                                                                                                                                                                                                                                                                                                                        |